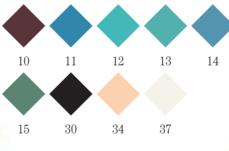

The right eye pencil for every application. A large éventail of selected formulas suitable for every use. Florelle has different textures and shades: long-lasting, powder, pearly, metallic or matt. All with excellent skin compatibility.