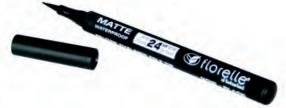

01

Quick Drying Liquid Matte Eyeliner that delivers full colours for up to 24 hours.

The special waterproof formula is humidity resistant.