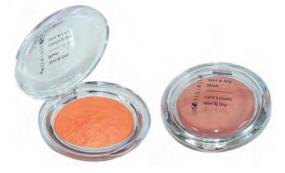

An ultra-pearly soft powder, which ensures a perfect adherence and comfort. For a soft natural make-up, use the brush dry. For a more dramatic look use the wet brush to give more coverage and long lasting wear.