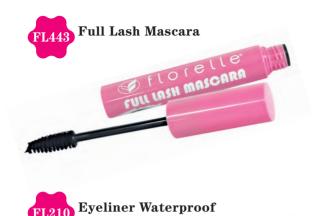

## 01

The Full Lash Mascara made with jellifying agents, gives immediate volume to the lash. His vegan and vegetable waxes helps to define and lenght your lashes.

An easy-to-use, soft and thin pointed brush that ensures a fine and precise result. The water-based, waterproof ink dries quickly and the unique polymer formula creates a flexible super long-wearing film with a shiny finish.