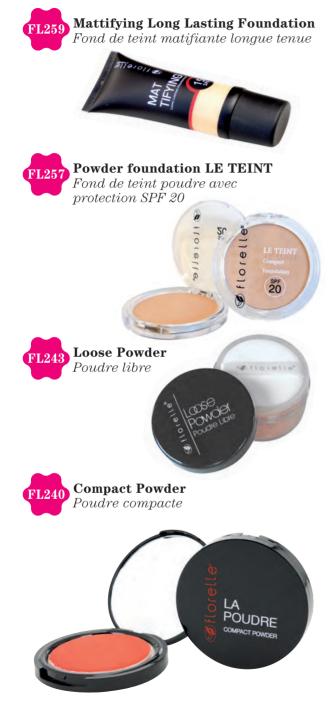

Long-lasting, natural-looking matt finish foundation. The formula conceals imperfections while improving the skin and protecting it with SPF15.

Easy and practical to have with you, gives a matte finish and natural result. Enriched with camellia extract and anti-pollution complex with antioxidant and protective action. Characterized by waterproof and long-lasting properties, it is no transfer and the SPF 20 filter makes it the perfect product for the city.

An extremely lightweight, silky powder that contains the finest ingredients to create a pleasant application. For fine lines and imperfections.

Light, impalpable powder, does not dry out the skin, does not cake, stays on perfectly. It gives a natural velvety look to the complexion. The powder-puff permits a better application of the powder. The fine compact powder is made of natural substances.