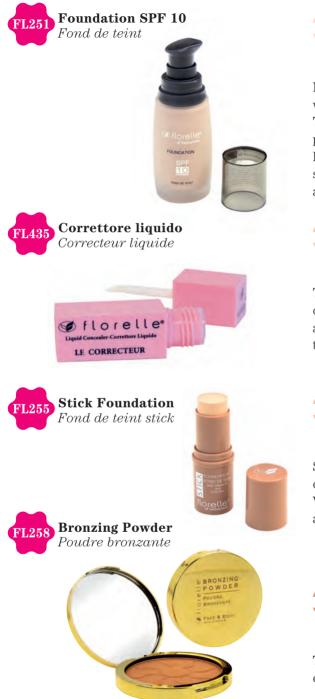

New SPF 10 Foundation conceals all imperfections, but with a natural result.

The complexion appears smooth and satin, the colour is perfect and uniform and the finish is absolutely natural. Enriched with active principles anti-inflammatory and soothing, they reduce micro-wrinkles, leaving skin soft and smooth.

This concealer can be used both on the under eye area or to correct other skin's imperfections; it will provide a totally mat and full coverage final effect without drying the skin thanks to the presence of hyaluronic acid inside the formula.

Stick Foundation Florelle offers impeccable hold and comfort all day long.

Vitamin E and UVB filter give this formula both comfort and protection.

This soft, silky-smooth bronzing powder is ideal for enhancing a healthy, glowing, tanned skin.

Long-lasting, natural-looking matt finish foundation. The formula conceals imperfections while improving the skin and protecting it with SPF15.

Easy and practical to have with you, gives a matte finish and natural result. Enriched with camellia extract and anti-pollution complex with antioxidant and protective action. Characterized by waterproof and long-lasting properties, it is no transfer and the SPF 20 filter makes it the perfect product for the city.