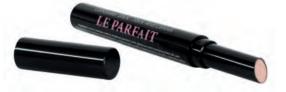

High coverage matte concealer stick for

a natural-looking coverage of minor flaws, blemishes, dark circles and imperfections.

It is ideal for wide area application and perfectly covers under-eye shadows, blemishes and impurities.

This concealer can be used both on the under eye area or to correct other skin's imperfections; it will provide a totally mat and full coverage final effect without drying the skin thanks to the presence of hyaluronic acid inside the formula.