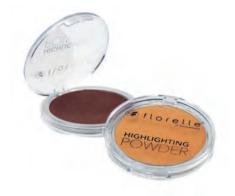

A silky and creamy highlighting powder that melts into skin for extra luminosity.

Eyeliner very easy & quick to apply. It takes few seconds to fill gaps. The tip is super fine and precise. With this formula you can build up the colour to get the perfect intensity for a bold look and the formula lasts all day. This formula is vegan and has a high natural origin index.

It defines, enhance and sculpt the structure of the face. Your skin will be homogeneous and perfectly hydrated. It can be complemented with Florelle Highlighting Powder! Paraben free & dermatologically tested.