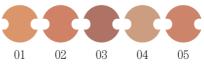

Stick Foundation Florelle offers impeccable hold and comfort all day long.

Vitamin E and UVB filter give this formula both comfort and protection.

This soft, silky-smooth bronzing powder is ideal for enhancing a healthy, glowing, tanned skin.