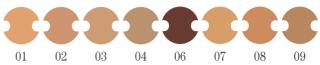

New SPF 10 Foundation conceals all imperfections, but with a natural result.

The complexion appears smooth and satin, the colour is perfect and uniform and the finish is absolutely natural. Enriched with active principles anti-inflammatory and soothing, they reduce micro-wrinkles, leaving skin soft and smooth.

Long-lasting, natural-looking matt finish foundation. The formula conceals imperfections while improving the skin and protecting it with SPF15.

Easy and practical to have with you, gives a matte finish and natural result. Enriched with camellia extract and anti-pollution complex with antioxidant and protective action. Characterized by waterproof and long-lasting properties, it is no transfer and the SPF 20 filter makes it the perfect product for the city.