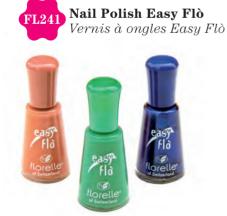

What colour nails fit your personal style?

Trend-setting collection shades from a playful nude to a deep bronze, a sun-burnt purple to a party ready coral. Easy Flo' has the answer.

FL 451-4

A dynamic eyeshadow palette where colors can be mixed and overlapped to create infinite chromatic effects, perfect for both day and evening.