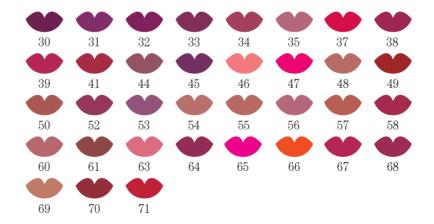

Le Chic is an extra soft liner which can be easily and smoothly applied to the lips.

Due to the high pigment content this long lasting formula has also a rich colour pay-off and an excellent coverage.

|     |           |     |     |     |     |           | $\bigcirc$ |     |
|-----|-----------|-----|-----|-----|-----|-----------|------------|-----|
| 110 | 117       | 119 | 123 | 125 | 134 | 135       | √ ↓<br>136 | 141 |
|     | $\square$ |     |     |     |     | $\square$ |            |     |
| 144 | 145       | 146 | 147 | 148 | 152 | 153       | 155        | 157 |
|     |           |     |     |     |     |           |            |     |
| 158 | 159       | 160 | 184 | 188 | 191 | 192       | 193        | 205 |
|     |           |     |     |     |     |           |            |     |
| 207 | 210       | 211 | 212 | 216 | 218 | 222       | 223        | 224 |
|     |           |     |     |     |     |           |            |     |
| 226 | 227       | 230 | 231 | 233 | 236 | 237       | 238        | 240 |
|     |           |     |     |     |     |           |            |     |
| 241 | 244       | 245 | 246 | 247 | 250 | 251       | 255        | 256 |
|     |           |     |     |     |     |           |            |     |
| 257 | 258       | 260 | 261 | 262 | 263 | 264       | 265        | 266 |
|     |           |     |     |     |     |           |            |     |
| 267 | 268       | 269 | 270 | 271 | 272 |           |            |     |