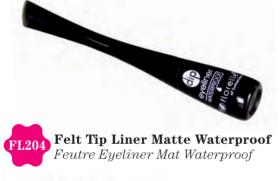

build up the colour to get the perfect intensity for a bold look and the formula lasts all day. This formula is vegan and has a high natural origin index.



01

The Lash&Brow Mascara Gel pampers your eyebrows and your lashes to get them into perfect shape.



Mascara Super Lash Waterpoof leaves curly lashes looking beautifully long in a deep ultra black shade. The innovative waterproof formula, ensures lashes stay healthy and beautiful throughout the day.



Its extreme lash brush weaves on lash extensions. Formulated to lengthen lashes while respecting sensitive eyes. Soft and comfortable formula, ophthalmological tested. No smudging. No clumping.



050

Exaggerate your lashes with volume. The formula creates long-lasting volume and intense color with no flakes, clumps, or smudges.







FL218 Felt Tip Liner Feutre Eyeliner



100% VEGAN FORMULA

## 01

The Full Lash Mascara made with jellifying agents, gives immediate volume to the lash. His vegan and vegetable waxes helps to define and lenght your lashes.



An easy-to-use, soft and thin pointed brush that ensures a fine and precise result. The water-based, waterproof ink dries quickly and the unique polymer formula creates a flexible super long-wearing film with a shiny finish.



01

Quick Drying Liquid Matte Eyeliner that delivers full colours for up to 24 hours.

The special waterproof formula is humidity resistant.



## 01

Gentle, high coverage and pay-off eyeliner.

The flexible and skinny tip provides a soft colour laydown; makes lashes look fuller through spot application between the lashes on lash line.

S