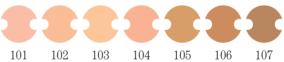

New SPF 10 Foundation conceals all imperfections, but with a natural result.

The complexion appears smooth and satin, the colour is perfect and uniform and the finish is absolutely natural. Enriched with active principles anti-inflammatory and soothing, they reduce micro-wrinkles, leaving skin soft and smooth.

Long-lasting, natural-looking matt finish foundation. The formula conceals imperfections while improving the skin and protecting it with SPF15.

Easy and practical to have with you, gives a matte finish and natural result. Enriched with camellia extract and anti-pollution complex with antioxidant and protective action. Characterized by waterproof and long-lasting properties, it is no transfer and the SPF 20 filter makes it the perfect product for the city.