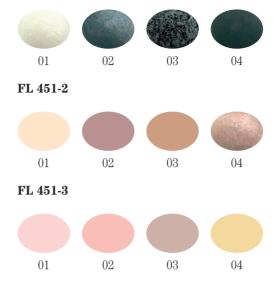

What colour nails fit your personal style?

Trend-setting collection shades from a playful nude to a deep bronze, a sun-burnt purple to a party ready coral. Easy Flo' has the answer.

FL 451-4

A dynamic eyeshadow palette where colors can be mixed and overlapped to create infinite chromatic effects, perfect for both day and evening.

Easy to apply, it blends gently on the eye. Its stroke is particularly smooth, uniform and blendable.

(0)

Gilorelle

Sflorelle\*

Very bright and fragrance free for perfect tolerability.

**Make-Up Brush Set** 