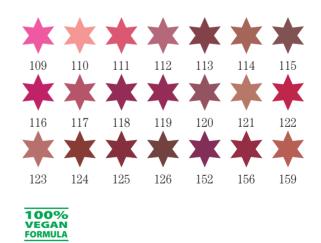

Le Chic is an extra soft liner which can be easily and smoothly applied to the lips.

Due to the high pigment content this long lasting formula has also a rich colour pay-off and an excellent coverage.

|     |           |     |     |     |     |           | $\bigcirc$ |     |
|-----|-----------|-----|-----|-----|-----|-----------|------------|-----|
| 110 | 117       | 119 | 123 | 125 | 134 | 135       | √ ↓<br>136 | 141 |
|     | $\square$ |     |     |     |     | $\square$ |            |     |
| 144 | 145       | 146 | 147 | 148 | 152 | 153       | 155        | 157 |
|     |           |     |     |     |     |           |            |     |
| 158 | 159       | 160 | 184 | 188 | 191 | 192       | 193        | 205 |
|     |           |     |     |     |     |           |            |     |
| 207 | 210       | 211 | 212 | 216 | 218 | 222       | 223        | 224 |
|     |           |     |     |     |     |           |            |     |
| 226 | 227       | 230 | 231 | 233 | 236 | 237       | 238        | 240 |
|     |           |     |     |     |     |           |            |     |
| 241 | 244       | 245 | 246 | 247 | 250 | 251       | 255        | 256 |
|     |           |     |     |     |     |           |            |     |
| 257 | 258       | 260 | 261 | 262 | 263 | 264       | 265        | 266 |
|     |           |     |     |     |     |           |            |     |
| 267 | 268       | 269 | 270 | 271 | 272 |           |            |     |