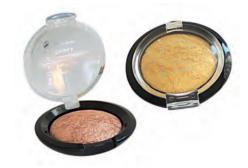

Stick Foundation Florelle offers impeccable hold and comfort all day long.

Vitamin E and UVB filter give this formula both comfort and protection.

This soft, silky-smooth bronzing powder is ideal for enhancing a healthy, glowing, tanned skin.