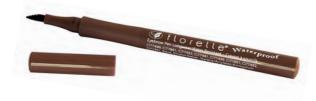

50

The gorgeous 2 in 1 makeup tool, includes both a khol and an eyebrow. Rich and smooth, decorate the eyebrows and eyes as you like.

Eyebrow pencil designed to match natural brow hair colour. The formula ensures adherence, precision and a long lasting line. This pencil also has a brush to comb through and define the brows line.