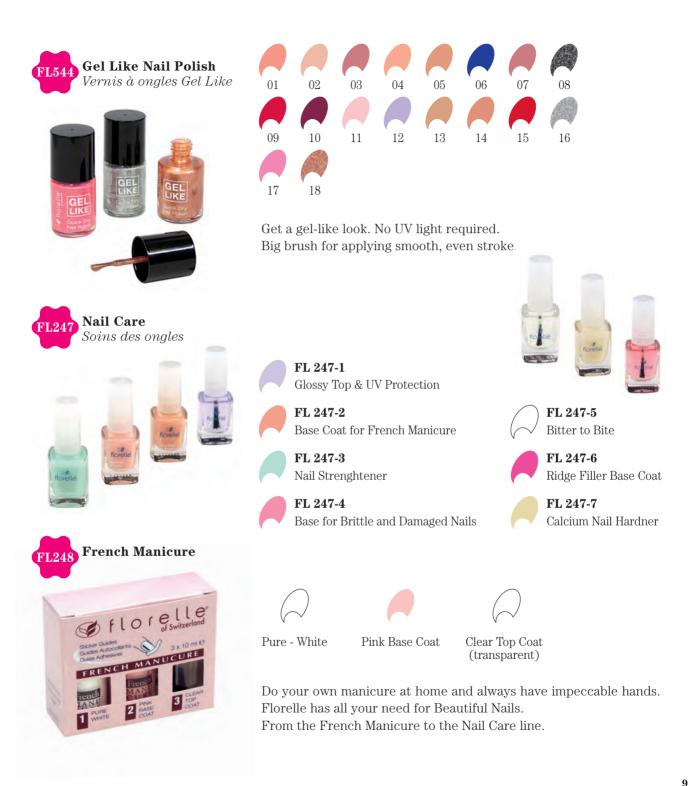

|     |
| 267 | 268       | 269 | 270 | 271 | 272 |           |            |     |

## Glitter shades - Paillettes



Fluid and creamy texture, easy to apply. The supple hairs of its brush makes it possible to apply a smooth even coat of nail polish to the whole nail. The product preserves for a long time its homogeneous aspect.



Light up your nails !!!!

The nail polish LAQUE PLUS is quick and easy to apply.

Featuring long hold and brilliance, it dries up quickly and lasts for a long time. This product is offered in fashionable colours, which are in perfect harmony with the lipstick's shades.





What colour nails fit your personal style?

Trend-setting collection shades from a playful nude to a deep bronze, a sun-burnt purple to a party ready coral. Easy Flo' has the answer.







FL 451-4

A dynamic eyeshadow palette where colors can be mixed and overlapped to create infinite chromatic effects, perfect for both day and evening.

Easy to apply, it blends gently on the eye. Its stroke is particularly smooth, uniform and blendable.

(0)

Gilorelle

Sflorelle\*

Very bright and fragrance free for perfect tolerability.

**Make-Up Brush Set** 















An ultra-pearly soft powder, which ensures a perfect adherence and comfort. For a soft natural make-up, use the brush dry. For a more dramatic look use the wet brush to give more coverage and long lasting wear.



A silky and creamy highlighting powder that melts into skin for extra luminosity.



Eyeliner very easy & quick to apply. It takes few seconds to fill gaps. The tip is super fine and precise. With thi