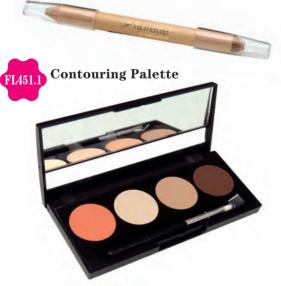

It defines, enhance and sculpt the structure of the face. Your skin will be homogeneous and perfectly hydrated. It can be complemented with Florelle Highlighting Powder! Paraben free & dermatologically tested.