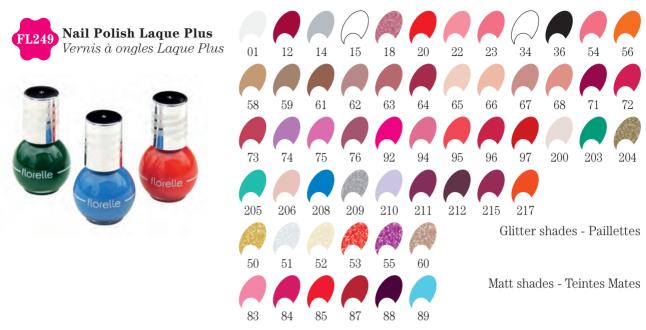

## Glitter shades - Paillettes

Fluid and creamy texture, easy to apply. The supple hairs of its brush makes it possible to apply a smooth even coat of nail polish to the whole nail. The product preserves for a long time its homogeneous aspect.

Light up your nails !!!!

The nail polish LAQUE PLUS is quick and easy to apply.

Featuring long hold and brilliance, it dries up quickly and lasts for a long time. This product is offered in fashionable colours, which are in perfect harmony with the lipstick's shades.