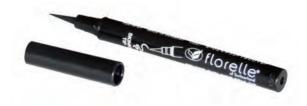

tensity for a bold look and the formula lasts all day. This formula is vegan and has a high natural origin index.



01

The Lash&Brow Mascara Gel pampers your eyebrows and your lashes to get them into perfect shape.



Mascara Super Lash Waterpoof leaves curly lashes looking beautifully long in a deep ultra black shade. The innovative waterproof formula, ensures lashes stay healthy and beautiful throughout the day.



Its extreme lash brush weaves on lash extensions. Formulated to lengthen lashes while respecting sensitive eyes. Soft and comfortable formula, ophthalmological tested. No smudging. No clumping.



050

Exaggerate your lashes with volume. The formula creates long-lasting volume and intense color with no flakes, clumps, or smudges.







FL218 Felt Tip Liner Feutre Eyeliner



100% VEGAN FORMULA

## 01

The Full Lash Mascara made with jellifying agents, gives immediate volume to the lash. His vegan and vegetable waxes helps to define and lenght your lashes.



An easy-to-use, soft and thin pointed brush that ensures a fine and precise result. The water-based, waterproof ink dries quickly and the unique polymer formula creates a flexible super long-wearing film with a shiny finish.



01

Quick Drying Liquid Matte Eyeliner that delivers full colours for up to 24 hours.

The special waterproof formula is humidity resistant.



## 01

Gentle, high coverage and pay-off eyeliner.

The flexible and skinny tip provides a soft colour laydown; makes lashes look fuller through spot application between the lashes on lash line.

Suitable for eyeliner and browliner applica