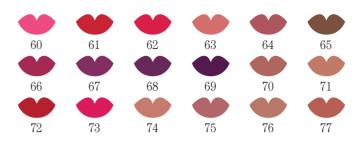

Le Chic is an extra soft liner which can be easily and smoothly applied to the lips.

Due to the high pigment content this long lasting formula has also a rich colour pay-off and an excellent coverage.

|     |           |     |     |     |     |           | $\bigcirc$ |     |
|-----|-----------|-----|-----|-----|-----|-----------|------------|-----|
| 110 | 117       | 119 | 123 | 125 | 134 | 135       | √ ↓<br>136 | 141 |
|     | $\square$ |     |     |     |     | $\square$ |            |     |
| 144 | 145       | 146 | 147 | 148 | 152 | 153       | 155        | 157 |
|     |           |     |     |     |     |           |            |     |
| 158 | 159       | 160 | 184 | 188 | 191 | 192       | 193        | 205 |
|     |           |     |     |     |     |           |            |     |
| 207 | 210       | 211 | 212 | 216 | 218 | 222       | 223        | 224 |
|     |           |     |     |     |     |           |            |     |
| 226 | 227       | 230 | 231 | 233 | 236 | 237       | 238        | 240 |
|     |           |     |     |     |     |           |            |     |
| 241 | 244       | 245 | 246 | 247 | 250 | 251       | 255        | 256 |
|     |           |     |     |     |     |           |            |     |
| 257 | 258       | 260 | 261 | 262 | 263 | 264       | 265        | 266 |
|     |           |     |     |     |     |           |            |     |
| 267 | 268       | 269 | 270 | 271 | 272 |           |            |     |