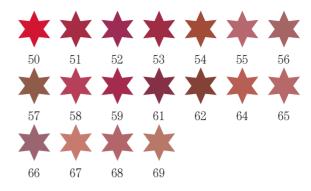

Waterproof lip pencil that glides smooth on your lips. Excellent and even color pay-off. Long lasting!

Draw, define and colour with Velvet lipstick.

Very easy to apply.

Lips remain soft for a long time thanks to its hydrating and moisturizing action.