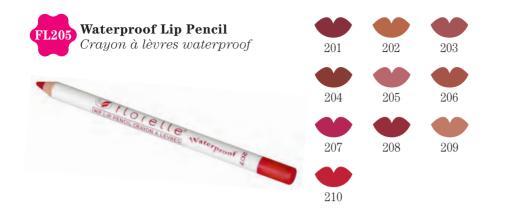

Waterproof lip pencil that glides smooth on your lips. Excellent and even color pay-off. Long lasting!

Draw, define and colour with Velvet lipstick.

Very easy to apply.

Lips remain soft for a long time thanks to its hydrating and moisturizing action.