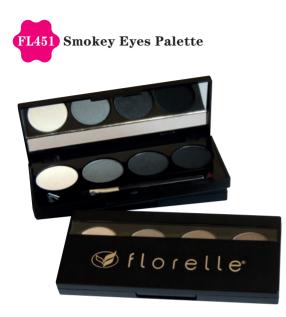

What colour nails fit your personal style?

Trend-setting collection shades from a playful nude to a deep bronze, a sun-burnt purple to a party ready coral. Easy Flo' has the answer.

FL 451-4

A dynamic eyeshadow palette where colors can be mixed and overlapped to create infinite chromatic effects, perfect for both day and evening.

Easy to apply, it blends gently on the eye. Its stroke is particularly smooth, uniform and blendable.

(0)

Gilorelle

Sflorelle\*

Very bright and fragrance free for perfect tolerability.

**Make-Up Brush Set** 