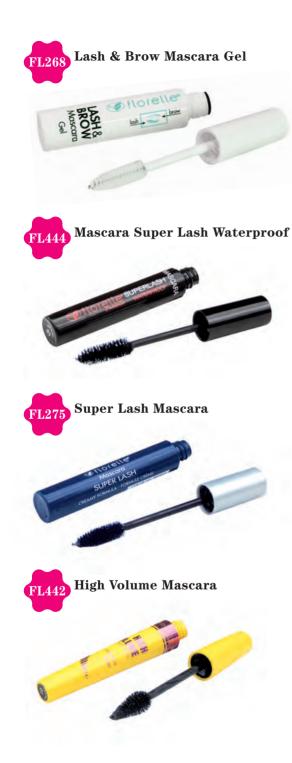

01

The Lash&Brow Mascara Gel pampers your eyebrows and your lashes to get them into perfect shape.

Mascara Super Lash Waterpoof leaves curly lashes looking beautifully long in a deep ultra black shade. The innovative waterproof formula, ensures lashes stay healthy and beautiful throughout the day.

Its extreme lash brush weaves on lash extensions. Formulated to lengthen lashes while respecting sensitive eyes. Soft and comfortable formula, ophthalmological tested. No smudging. No clumping.

050

Exaggerate your lashes with volume. The formula creates long-lasting volume and intense color with no flakes, clumps, or smudges.

## 01

The Full Lash Mascara made with jellifying agents, gives immediate volume to the lash. His vegan and vegetable waxes helps to define and lenght your lashes.

An easy-to-use, soft and thin pointed brush that ensures a fine and precise result. The water-based, waterproof ink dries quickly and the unique polymer formula creates a flexible super long-wearing film with a shiny finish.