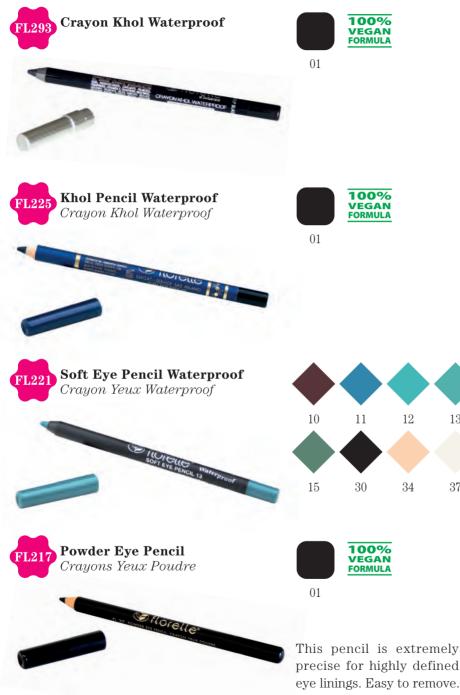

The right eye pencil for every application. A large éventail of selected formulas suitable for every use. Florelle has different textures and shades: long-lasting, powder, pearly, metallic or matt. All with excellent skin compatibility.

Sharpen up! Two sharpners for slim and jumbo size pencils. You will get the maximum usage of your favourite pencils.

100% VEGAN FORMULA

50

A new extremely soft and creamy formula. Excellent colour pay-off and coverage. Last all day (14 hours). Suitable for use on the waterline (khol kajal).

Soft colour payoff on the waterline. Perfect for colourful Kajal looks. 100% VEGAN FORMULA

Easy glide formula, intense colours with a shiny finish.

This pencil is formulated with a selected combination of waxes and hydrogenated vegetable oils with different melting points to allow perfect precision.