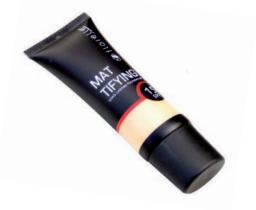

FL259 Mattifying Long Lasting Foundation Fond de teint matifiante longue tenue

Long-lasting, natural-looking matt finish foundation. The formula conceals imperfections while improving the skin and protecting it with SPF15.