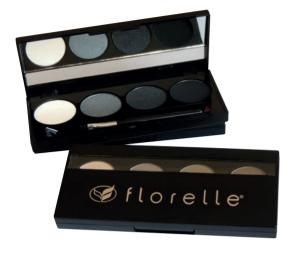

### FL451 Smokey Eyes Palette

FL 451-2

FL 451-3

FL 451-4

A dynamic eyeshadow palette where colors can be mixed and overlapped to create infinite chromatic effects, perfect for both day and evening.

Easy to apply, it blends gently on the eye. Its stroke is particularly smooth, uniform and blendable.