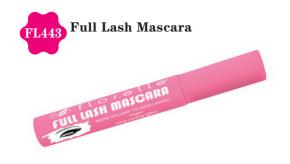

Exaggerate your lashes with volume.

The formula creates long-lasting volume and intense color with no flakes, clumps, or smudges.

The Full Lash Mascara made with jellifying agents, gives immediate volume to the lash. His vegan and vegetable waxes helps to define and length your lashes.