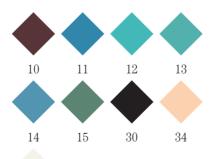

Suitable for eyeliner and browliner application.

The right eye pencil for every application.

A large éventail of selected formulas suitable for every use.
Florelle has different textures and shades: long-lasting, powder, pearly, metallic or matt.