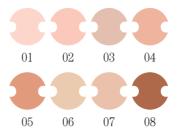

joues Wet & Dry









A very new formula which multiply the colour and the lightness. An ultra-pearly soft powder, which ensures a perfect adherence and comfort. The colour can be blended as desired. For a soft natural make-up, use the brush dry. For a more dramatic look use the wet brush to give more coverage and long lasting wear.



High coverage matte concealer stick for a natural-looking coverage of minor flaws, blemishes, dark circles and imperfections.



It is ideal for wide area application and perfectly covers under-eye shadows, blemishes and impurities.



It defines, enhance and sculpt the structure of the face. Your skin will be homogeneous and perfectly hydrated. It can be complemented with Florelle Highlighting Powder! Paraben free & dermatologically tested.















New SPF 10 Foundation conceals all imperfections, but with a natural result.

The complexion appears smooth and satin, the colour is perfect and uniform and the finish is absolutely natural. Enriched with active principles anti-inflammatory and soothing, they reduce micro-wrinkles, leaving skin soft and smooth.



Stick Foundation Florelle offers impeccable hold and comfort all day long.

Vitamin E and UVB filter give this formula both comfort and protection.



This soft, silky-smooth bronzing powder is ideal for enhancing a healthy, glowing, tanned skin.

FL259 Mattifying Long Lasting Foundation Fond de teint matifiante longue tenue





Long-lasting, natural-looking matt finish foundation. The formula conceals imperfections while improving the skin and protecting it with SPF15.



Pou