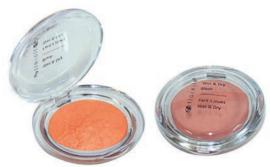

FL264 Wet & Dry Blush
Fard à joues Wet & Dry

A very new formula which multiply the colour and the lightness. An ultra-pearly soft powder, which ensures a perfect adherence and comfort. The colour can be blended as desired. For a soft natural make-up, use the brush dry. For a more dramatic look use the wet brush to give more coverage and long lasting wear.