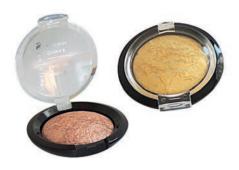

FL264 Wet & Dry Blush
Fard à joues Wet & Dry

A very new formula which multiply the colour and the lightness. An ultra-pearly soft powder, which ensures a perfect adherence and comfort. The colour can be blended as desired. For a soft natural make-up, use the brush dry. For a more dramatic look use the wet brush to give more coverage and long lasting wear.