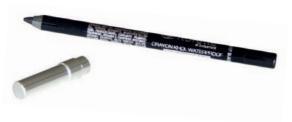

## FL436 Ultra Black Eyeliner & Khol Waterproof Crayon Eyeliner & Khol Waterproof

50

A new extremely soft and creamy formula. Excellent colour pay-off and coverage. Last all day (14 hours). Suitable for use on the waterline (khol kajal).