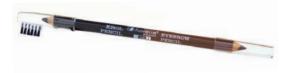

FL446 Eyebrow Pencil with brush Crayon à sourcils avec brosse

FL224 Eyebrow Pencil Crayon à sourcils

FL550 Twin Eyebrow Crayon à sourcils double

The gorgeous 2 in 1 makeup tool, includes both a khol and an eyebrow. Rich and smooth, decorate the eyebrows and eyes as you like.

Eyebrow pencil designed to match natural brow hair colour. The formula ensures adherence, precision and a long lasting line. This pencil also has a brush to comb through and define the brows line.

A beautiful kit with two coloured eyebrow powders. Highlight under brow-bone using the palest shade.