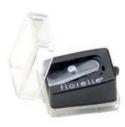

#### Sharpen up!

Two sharpners for slim and jumbo size pencils. You will get the maximum usage of your favourite pencils.