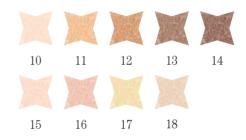

New SPF 10 Foundation conceals all imperfections, but with a natural result.

The complexion appears smooth and satin, the colour is perfect and uniform and the finish is absolutely natural. Enriched with active principles anti-inflammatory and soothing, they reduce micro-wrinkles, leaving skin soft and smooth.

Stick Foundation Florelle offers impeccable hold and comfort all day long.

Vitamin E and UVB filter give this formula both comfort and protection.

This soft, silky-smooth bronzing powder is ideal for enhancing a healthy, glowing, tanned skin.

FL259 Mattifying Long Lasting Foundation Fond de teint matifiante longue tenue

Long-lasting, natural-looking matt finish foundation. The formula conceals imperfections while improving the skin and protecting it with SPF15.