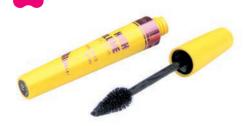

Exaggerate your lashes with volume.

The formula creates long-lasting volume and intense color with no flakes, clumps, or smudges.

The Full Lash Mascara made with jellifying agents, gives immediate volume to the lash. His vegan and vegetable waxes helps to define and length your lashes.