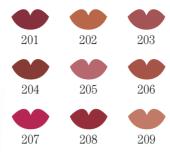

#### FL434 Velvet Lipstick Rouge à lèvres Velvet

Draw, define and colour with Velvet lipstick. Very easy to apply. Lips remain soft for a long time thanks to its hydrating and moisturizing action.

Le Chic is an extra soft liner which can be easily and smoothly applied to the lips. Due to the high pigment content this long lasting formula has also a rich colour pay-off and an excellent coverage.