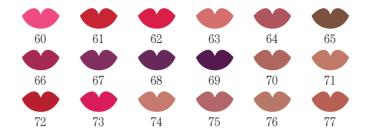

#### FL434 Velvet Lipstick Rouge à lèvres Velvet

Draw, define and colour with Velvet lipstick. Very easy to apply. Lips remain soft for a long time thanks to its hydrating and moisturizing action.

Le Chic is an extra soft liner which can be easily and smoothly applied to the lips. Due to the high pigment content this long lasting formula has also a rich colour pay-off and an excellent coverage.