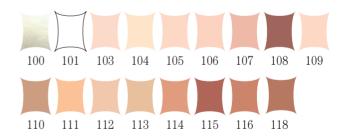

Poudre compacte

An extremely lightweight, silky powder that contains the finest ingredients to create a pleasant application. For fine lines and imperfections.

Light, impalpable powder, does not dry out the skin, does not cake, stays on perfectly. It gives a natural velvety look to the complexion. The powder-puff permits a better application of the powder. The fine compact powder is made of natural substances.