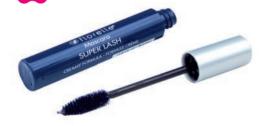

01 02

Its extreme lash brush weaves on lash extensions. Formulated to lengthen lashes while respecting sensitive eyes. Soft and comfortable formula, ophthalmological tested. No smudging. No clumping.

050