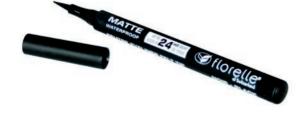

01

Quick Drying Liquid Matte Eyeliner that delivers full colours for up to  $24\ \mathsf{hours}.$ 

The special waterproof formula is humidity resistant.

0

Gentle, high coverage and pay-off eyeliner.

The flexible and skinny tip provides a soft colour laydown; makes lashes look fuller through spot application between the lashes on lash line.