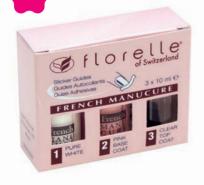

FL 247-1 Glossy Top & UV Protection

FL 247-2

Base Coat for French Manicure

FL 247-3

FL 247-4

Base for Brittle and Damaged Nails

FL 247-6

Ridge Filler Base Coat

FL 247-7

Calcium Nail Hardner

Pure - White

Clear Top Coat (transparent)

Do your own manicure at home and always have impeccable hands. Florelle has all your need for Beautiful Nails. From the French Manicure to the Nail Care line.