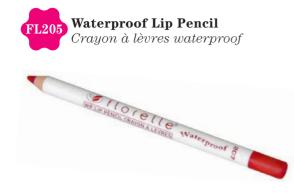

210

Waterproof lip pencil that glides smooth on your lips.

Excellent and even color pay-off.

Long lasting!

High coverage & long lasting. This Liquid lipstick does not dry the lips and guarantees an extreme hold. Smooth and easy blending, Florelle Matte Liquid Lipstick is able to fill in and give volume to the lips thanks to the presence in formula of Hyaluronic Filling Spheres.