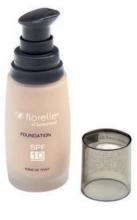

New SPF 10 Foundation conceals all imperfections, but with a natural result.

The complexion appears smooth and satin, the colour is perfect and uniform and the finish is absolutely natural. Enriched with active principles anti-inflammatory and soothing, they reduce micro-wrinkles, leaving skin soft and smooth.