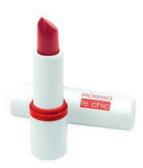

#### FL434 Velvet Lipstick Rouge à lèvres Velvet

Draw, define and colour with Velvet lipstick. Very easy to apply. Lips remain soft for a long time thanks to its hydrating and moisturizing action.

Le Chic is an extra soft liner which can be easily and smoothly applied to the lips. Due to the high pigment content this long lasting formula has also a rich colour pay-off and an excellent coverage.