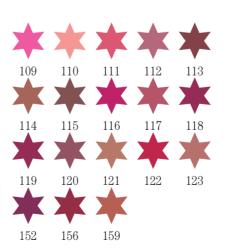

Glitter shades - Paillettes

Fluid and creamy texture, easy to apply. The supple hairs of its brush makes it possible to apply a smooth even coat of nail polish to the whole nail. The product preserves for a long time its homogeneous aspect.

Light up your nails!!!!

The nail polish LAQUE PLUS is quick and easy to apply.

Featuring long hold and brilliance, it dries up quickly and lasts for a long time. This product is offered in fashionable colours, which are in perfect harmony with the lipstick's shades.