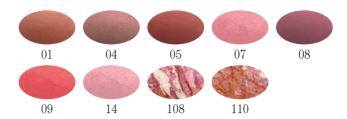

s



FL550 Twin Eyebrow Crayon à sourcils double



The gorgeous 2 in 1 makeup tool, includes both a khol and an eyebrow. Rich and smooth, decorate the eyebrows and eyes as you like.



Eyebrow pencil designed to match natural brow hair colour. The formula ensures adherence, precision and a long lasting line. This pencil also has a brush to comb through and define the brows line.



A beautiful kit with two coloured eyebrow powders. Highlight under brow-bone using the palest shade.



A wonderful colour pay-off for application on the eyebrows. Accurate lining on dry and/or moist skin. It lengthens and shapes the eyebrows.



A double-ended brow liner. The fine tip defines the brows. The thick tip lifts the arch and illuminates the eyes.

FL264 Wet & Dry Blush
Fard à joues Wet & Dry









A very new formula which multiply the colour and the lightness. An ultra-pearly soft powder, which ensures a perfect adherence and comfort. The colour can be blended as desired. For a soft natural make-up, use the brush dry. For a more dramatic look use the wet brush to give more coverage and long lasting wear.



High coverage matte concealer stick for a natural-looking coverage of minor flaws, blemishes, dark circles and imperfections.



It is ideal for wide area application and perfectly covers under-eye shadows, blemishes and impurities.



It defines, enhance and sculpt the structure of the face. Your skin will be homogeneous and perfectly hydrated. It can be complemented with Florelle Highlighting Powder! Paraben free & dermatologically tested.















New SPF 10 Foundation