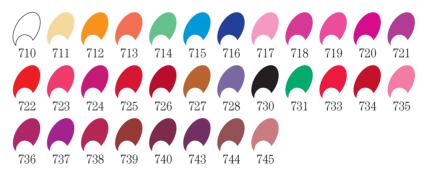

What colour nails fit your personal style?

Trend-setting collection shades from a playful nude to a deep bronze, a sun-burnt purple to a party ready coral. Easy Flo' has the answer.

Get a gel-like look. No UV light required. Big brush for applying smooth, even stroke.