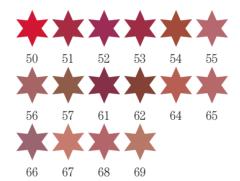

210

Waterproof lip pencil that glides smooth on your lips.

Excellent and even color pay-off.

Long lasting!

High coverage & long lasting. This Liquid lipstick does not dry the lips and guarantees an extreme hold. Smooth and easy blending, Florelle Matte Liquid Lipstick is able to fill in and give volume to the lips thanks to the presence in formula of Hyaluronic Filling Spheres.