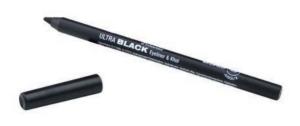

## FL436 Ultra Black Eyeliner & Khol Waterproof Crayon Eyeliner & Khol Waterproof

50

A new extremely soft and creamy formula. Excellent colour pay-off and coverage. Last all day (14 hours). Suitable for use on the waterline (khol kajal).