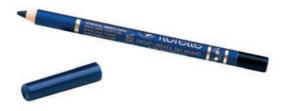

## FL436 Ultra Black Eyeliner & Khol Waterproof Crayon Eyeliner & Khol Waterproof

50

A new extremely soft and creamy formula. Excellent colour pay-off and coverage. Last all day (14 hours). Suitable for use on the waterline (khol kajal).