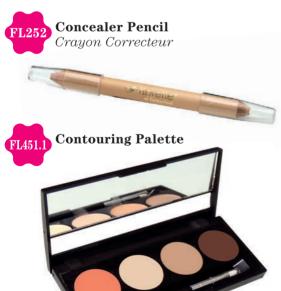

It defines, enhance and sculpt the structure of the face. Your skin will be homogeneous and perfectly hydrated. It can be complemented with Florelle Highlighting Powder! Paraben free & dermatologically tested.