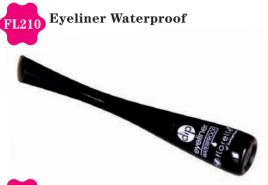

210

Waterproof lip pencil that glides smooth on your lips.

Excellent and even color pay-off.

Long lasting!

High coverage & long lasting. This Liquid lipstick does not dry the lips and guarantees an extreme hold. Smooth and easy blending, Florelle Matte Liquid Lipstick is able to fill in and give volume to the lips thanks to the presence in formula of Hyaluronic Filling Spheres.