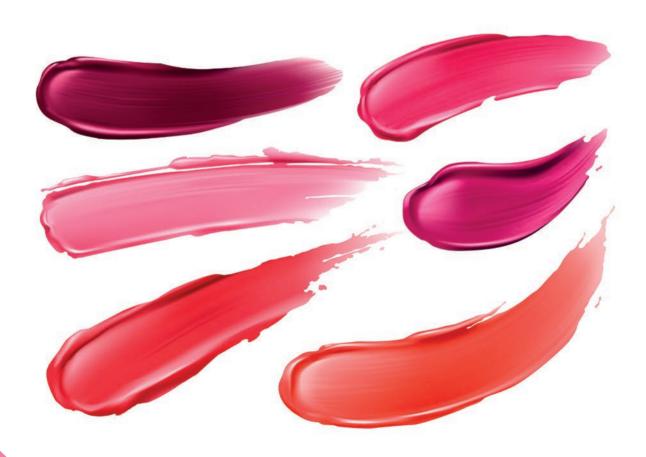

An exclusive matt lipstick for seductive and magnetic lips. Extremely comfortable on lips, Florelle Matte Lipstick releases an impeccable and high pigmented colour for a perfect covering and a long lasting result.

210

Waterproof lip pencil that glides smooth on your lips.

Excellent and even color pay-off.

Long lasting!

High coverage & long lasting. This Liquid lipstick does not dry the lips and guarantees an extreme hold. Smooth and easy blending, Florelle Matte Liquid Lipstick is able to fill in and give volume to the lips thanks to the presence in formula of Hyaluronic Filling Spheres.