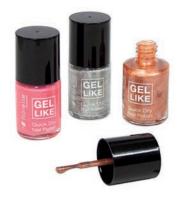

What colour nails fit your personal style?

Trend-setting collection shades from a playful nude to a deep bronze, a sun-burnt purple to a party ready coral. Easy Flo' has the answer.

Get a gel-like look. No UV light required. Big brush for applying smooth, even stroke.