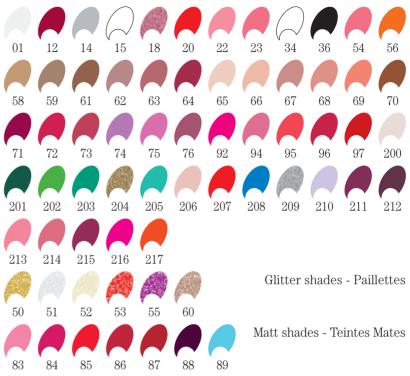

Glitter shades - Paillettes

Fluid and creamy texture, easy to apply. The supple hairs of its brush makes it possible to apply a smooth even coat of nail polish to the whole nail. The product preserves for a long time its homogeneous aspect.