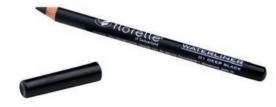

## FL436 Ultra Black Eyeliner & Khol Waterproof Crayon Eyeliner & Khol Waterproof

50

A new extremely soft and creamy formula. Excellent colour pay-off and coverage. Last all day (14 hours). Suitable for use on the waterline (khol kajal).

Soft colour payoff on the waterline. Perfect for colourful Kajal looks. Easy glide formula, intense colours with a shiny finish.