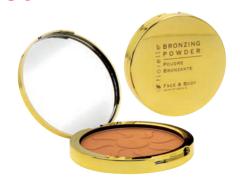

Stick Foundation Florelle offers impeccable hold and comfort all day long.

Vitamin E and UVB filter give this formula both comfort and protection.

This soft, silky-smooth bronzing powder is ideal for enhancing a healthy, glowing, tanned skin.