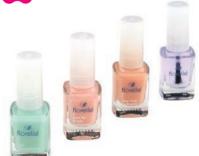

FL 247-1 Glossy Top & UV Protection

FL 247-2

Base Coat for French Manicure

FL 247-3

FL 247-4

Base for Brittle and Damaged Nails

FL 247-6

Ridge Filler Base Coat

FL 247-7

Calcium Nail Hardner

Pure - White

Clear Top Coat (transparent)

Do your own manicure at home and always have impeccable hands. Florelle has all your need for Beautiful Nails. From the French Manicure to the Nail Care line.