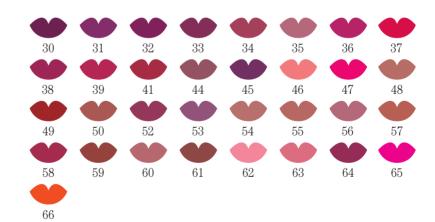

An exclusive matt lipstick for seductive and magnetic lips. Extremely comfortable on lips, Florelle Matte Lipstick releases an impeccable and high pigmented colour for a perfect covering and a long lasting result.