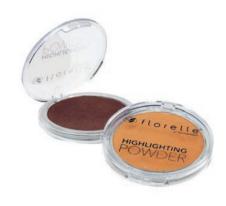

A silky and creamy highlighting powder that melts into skin for extra luminosity.

Eyeliner very easy & quick to apply. It takes few seconds to fill gaps. The tip is super fine and precise. With this formula you can build up the colour to get the perfect intensity for a bold look and the formula lasts all day. This formula is vegan and has a high natural origin index.