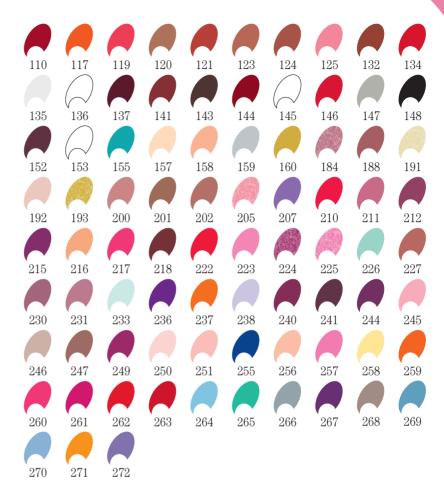

An exclusive matt lipstick for seductive and magnetic lips. Extremely comfortable on lips, Florelle Matte Lipstick releases an impeccable and high pigmented colour for a perfect covering and a long lasting result.

An ultra-creamy and moisturizing lipstick. The smooth texture guarantees a perfect coverage and comfort thanks to the use of emollient agents that ensure a pleasant feeling on skin.

Rich in oils, vegetable wax and high quality active principles, LE ROUGE lipstick leaves the lips soft, smooth and protected from the atmospheric agents. The special pigments featured in this product guarantee a very intense coverage, giving the lips a warm luminosity.

210

Waterproof lip pencil that glides smooth on your lips.

Excellent and even color pay-off.

Long lasting!

High coverage & long lasting. This Liquid lipstick does not dry the lips and guarantees an extreme hold. Smooth and easy blending, Florelle Matte Liquid Lipstick is able to fill in and give volume to the lips thanks to the presence in formula of Hyaluronic Filling Spheres.

#### FL434 Velvet Lipstick Rouge à lèvres Velvet

Draw, define and colour with Velvet lipstick. Very easy to apply. Lips remain soft for a long time thanks to its hydrating and moisturizing action.

Le Chic is an extra soft liner which can be easily and smoothly applied to the lips. Due to the high pigment content this long lasting formula has also a rich colour pay-off and an excellent coverage.