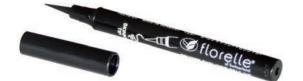

## FL436 Ultra Black Eyeliner & Khol Waterproof Crayon Eyeliner & Khol Waterproof

50

A new extremely soft and creamy formula. Excellent colour pay-off and coverage. Last all day (14 hours). Suitable for use on the waterline (khol kajal).