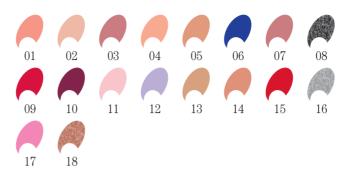

What colour nails fit your personal style?

Trend-setting collection shades from a playful nude to a deep bronze, a sun-burnt purple to a party ready coral. Easy Flo' has the answer.

Get a gel-like look. No UV light required. Big brush for applying smooth, even stroke.