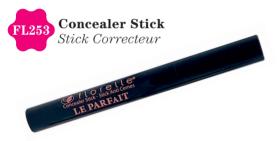

High coverage matte concealer stick for a natural-looking coverage of minor flaws, blemishes, dark circles and imperfections.

It is ideal for wide area application and perfectly covers under-eye shadows, blemishes and impurities.