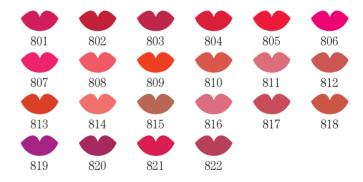

An exclusive matt lipstick for seductive and magnetic lips. Extremely comfortable on lips, Florelle Matte Lipstick releases an impeccable and high pigmented colour for a perfect covering and a long lasting result.

An ultra-creamy and moisturizing lipstick. The smooth texture guarantees a perfect coverage and comfort thanks to the use of emollient agents that ensure a pleasant feeling on skin.

Rich in oils, vegetable wax and high quality active principles, LE ROUGE lipstick leaves the lips soft, smooth and protected from the atmospheric agents. The special pigments featured in this product guarantee a very intense coverage, giving the lips a warm luminosity.