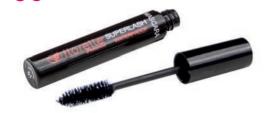

#### FL444 Mascara Super Lash Waterproof

50

Mascara Super Lash Waterpoof leaves curly lashes looking beautifully long in a deep ultra black shade.

The innovative waterproof formula, ensures lashes stay healthy and beautiful throughout the day.